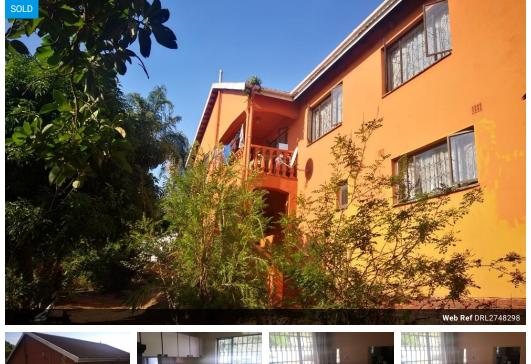

### IMMACULATE HOME WITH GENERATING INCOME

**a** 2

This immaculate house is tiled throughout with italian tiles. The spacious kitchen includes a built in oven, extractor fan and ample cupboard space. All the bedrooms in this home comes with burglar bars in the windows and BIC's. One of the two bathrooms consists of a shower and bathtub in the other.

Cherry on top, there is two separate income generating flatlets on this property. Bonus double garage.