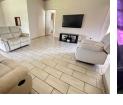

## Location-Location dream

3 Bedrooms, 2 bathrooms, big open plan dining and lounge area. Kitchen is separate but fully equipped with finished cupboards. Entertainment area with deck. 1 Lock up garage with a servants quarters that could be converted into a flatlet for extra income. 1 Bed flatlet that could generate an extra income as well. No walls in front but fully walled at the back. Security gates at all doors and windows.