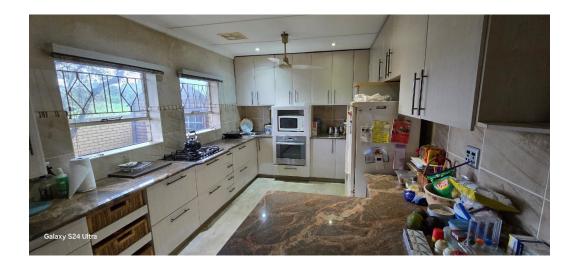

## Spacious 3-Bedroom Simplex in Secure, Well-Managed Complex

Charming Face Brick 3-Bedroom Simplex with Stylish Stone-Finish Interior Walls and Sleek Epoxy Floors. Enjoy the beautifully renovated modern kitchen with ample cupboard space and a separate scullery. Entertain with ease in the well-maintained, fully paved pool and Lapa area, perfect for gatherings. This home also features a double garage, extra covered parking, and a convenient Wendy house for additional storage. Gas Geyser and Solar geyser.