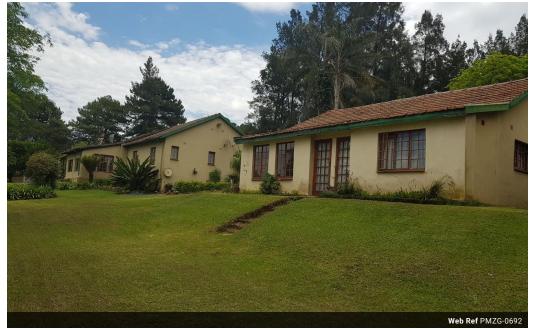

## Smallholding in Thornville

Set on 3.2 Ha of land this established smallholding is just 20 minutes from Pietermaritzburg. The main house consists of 4 spacious bedrooms with two bathrooms(MES), fully fitted kitchen, open plan lounge & dining room, a large covered verandah with magnificent views, as well as a fully self-contained three bedroomed garden flat with separate entrance.

The property comes with a chicken house that can house 3000 chickens, there are also some dog kennels that can be used for breeding. Outbuildings consist of 2 large steel sheds, storeroom, domestic quarters and laundry. The properties water runs on a borehole and electricity supplied by Eskom.