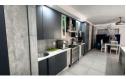

The open-plan living space is an entertainer's dream, with a beautifully designed kitchen featuring granite tops, a center island, gas oven, and gas hob. The dining room, adorned with tiled floors and blinds, seamlessly merges into the spacious living room/lounge, highlighted by a fireplace for cozy evenings. Additional features..