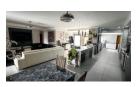

The open-plan living space is an entertainer's dream, with a beautifully designed kitchen featuring granite tops, a center island, gas oven, and gas hob. The dining room, adorned with tiled floors and blinds, seamlessly merges into the spacious living room/lounge, highlighted by a fireplace for cozy evenings. Additional features..