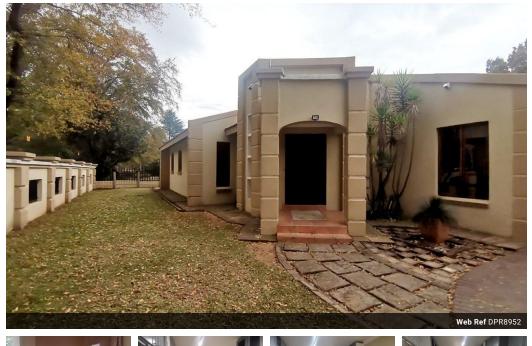

## 5 bedroom house in sasolburg

**a** 3

This is a big spacious property situated in a very nice area in sasolburg next to alot of amenities it has 5 bedrooms with two en suites the main bedrooms en suite is soo modern as it has fine finishes not to mention the beautiful entertainment area this property has a living room a dining room a very modern kitchen and a garage that accomodates 4 cars.

## Features

| Pets Allowed | Yes |          |       |
|--------------|-----|----------|-------|
| Interior     |     | Exterior |       |
| Bedrooms     | 5   | Garages  | 3     |
| Bathrooms    | 4   | Security | Yes   |
| Kitchens     | 1   | Pool     | Yes   |
| Furnished    | No  | Views    | False |