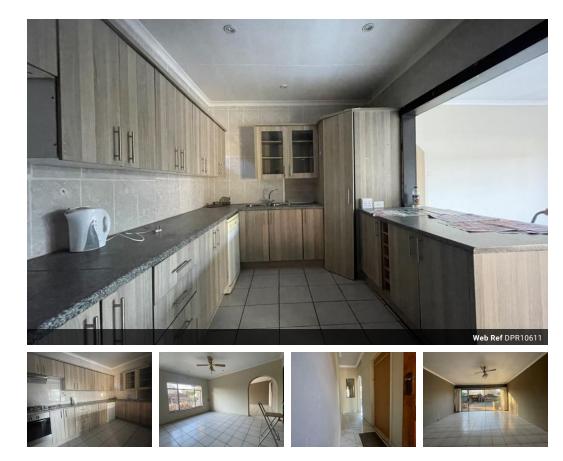

## Prime Sasolburg Property with Amenities!

This property is ideally located in the heart of Sasolburg, offering easy access to various amenities such as a shopping complex, a primary school, and a high school, all within walking distance. Upon entering the property, you are greeted by a generously sized dining room, providing plenty of space for family gatherings and meals. The dining room seamlessly flows into an open-plan kitchen, creating a welcoming and inclusive atmosphere. Adjacent to the kitchen is a comfortable lounge area, which has been recently renovated, making it ready for immediate occupancy - a true move-in and stay option.

One of the highlights of this property is the lounge area's view of the entertainment area, where a swimming pool is located. This feature adds a refreshing and enjoyable element to the property, perfect for relaxing on hot days or...