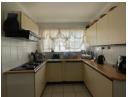

## Neat Home with Lovely Garden

This neat and well-maintained home features three comfortable bedrooms and two bathrooms, providing ample space for family living. The kitchen is designed for ease of use, while the open-plan lounge and dining room create a welcoming atmosphere for relaxation and family meals. The home offers a functional layout, perfect for everyday living.

## Features

| Pets Allowed | Yes |             |       |           |       |
|--------------|-----|-------------|-------|-----------|-------|
| Interior     |     | Exterior    |       | Sizes     |       |
| Bedrooms     | 3   | Garages     | 2     | Land Size | 858m² |
| Bathrooms    | 2   | Security    | Yes   |           |       |
| Kitchens     | 1   | Dom. Accom. | 1     |           |       |
| Recep. Rooms | 2   | Pool        | No    |           |       |
| Furnished    | No  | Views       | False |           |       |