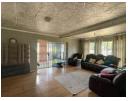

## Stylish Modern Home with Amenities

This modern home offers a perfect blend of comfort and style, featuring three well-sized bedrooms designed for relaxation and convenience. The master bathroom is equipped with a bath and basin, providing a peaceful retreat, while the second bathroom includes a shower, offering flexibility for family or guests. The living areas are designed with modern finishes, with the lounge featuring elegant laminated floors that add warmth to the space, while the dining room boasts sleek tiled floors, creating a clean and contemporary look that complements the overall design of the home.