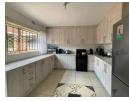

## Stylish Modern Home with Amenities

This modern home offers a perfect blend of comfort and style, featuring three well-sized bedrooms designed for relaxation and convenience. The master bathroom is equipped with a bath and basin, providing a peaceful retreat, while the second bathroom includes a shower, offering flexibility for family or guests. The living areas are designed with modern finishes, with the lounge featuring elegant laminated floors that add warmth to the space, while the dining room boasts sleek tiled floors, creating a clean and contemporary look that complements the overall design of the home.