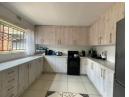

## Stylish Modern Home with Amenities

This modern home offers a perfect blend of comfort and style, featuring three well-sized bedrooms designed for relaxation and convenience. The master bathroom is equipped with a bath and basin, providing a peaceful retreat, while the second bathroom includes a shower, offering flexibility for family or guests. The living areas are designed with modern finishes, with the lounge featuring elegant laminated floors that add warmth to the space, while the dining room boasts sleek tiled floors, creating a clean and contemporary look that complements the overall design of the home.