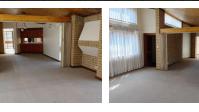

The house boasts a large dining and lounge area, providing an expansive and versatile space for entertaining guests or spending quality time with family. The open layout creates a seamless flow, allowing for effortless interaction between the different areas. The kitchen is well-appointed and features a convenient scullery, ensuring a functional and organized culinary experience. The study provides a quiet retreat for work or personal projects, while the guest toilet with a basin offers added convenience for visitors.

Moving through the hallway, you'll discover a well-appointed bathroom and four comfortable bedrooms,...