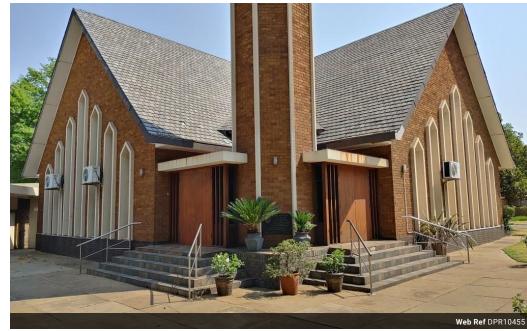

This property encompasses two buildings, a courtyard, a Wendy house, an outside storage building, a bathroom, a shaded area, and ample parking space. The first building features two spacious gathering halls, providing a versatile space for hosting events, conferences, or community gatherings. Additionally, there is a well-equipped kitchen to cater to the needs of any event. The second building consists of a church hall, an entrance hall, female bathrooms, a consistory, an office, and a dedicated mother's room. This...