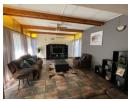

## Family Home with Numerous Amenities!

This stunning home features a kitchen complete with a breakfast nook, eye-level oven, laundry area, and scullery, offering both functionality and style. The dining room provides a perfect space for family meals, while the open-plan lounge is equipped with air conditioning, a fan, and a TV port, ensuring comfort and entertainment. The home includes four spacious bedrooms, all with built-in cupboards, and three well-appointed bathrooms—two with baths and toilets, and one with a shower and toilet.