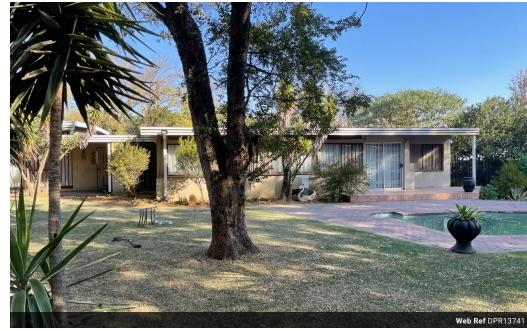

## Family Home with Numerous Amenities!

This stunning home features a kitchen complete with a breakfast nook, eye-level oven, laundry area, and scullery, offering both functionality and style. The dining room provides a perfect space for family meals, while the open-plan lounge is equipped with air conditioning, a fan, and a TV port, ensuring comfort and entertainment. The home includes four spacious bedrooms, all with built-in cupboards, and three well-appointed bathrooms—two with baths and toilets, and one with a shower and toilet.

Outdoor amenities abound with a refreshing pool, a single garage, and a charming lapa for entertaining. An outside room with a toilet and basin adds convenience, while the irrigation system keeps the garden lush and green. The property is secured with an alarm system, providing peace of mind. This home combines modern living with ample...