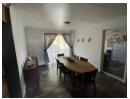

## Family Home with Numerous Amenities!

This stunning home features a kitchen complete with a breakfast nook, eye-level oven, laundry area, and scullery, offering both functionality and style. The dining room provides a perfect space for family meals, while the open-plan lounge is equipped with air conditioning, a fan, and a TV port, ensuring comfort and entertainment. The home includes four spacious bedrooms, all with built-in cupboards, and three well-appointed bathrooms—two with baths and toilets, and one with a shower and toilet.