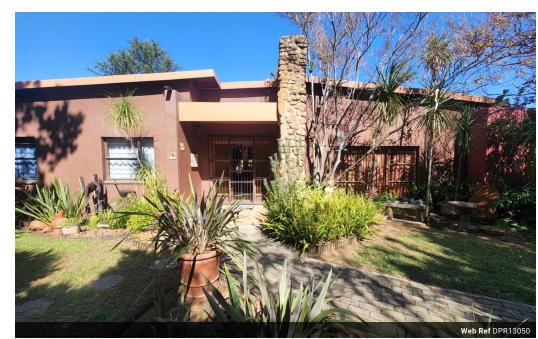

## Spacious Home with Versatile Amenities!

This expansive property is designed for both comfort and functionality, offering four spacious bedrooms, with one featuring a TV and fan for added convenience. The home includes four bathrooms, one of which is an ensuite with a bath, complemented by full bathrooms, a bathroom with only a shower, and a separate toilet.

The kitchen is well-appointed with a laundry area and pantry, while the TV room with a fireplace and the lounge provide cozy living spaces. An open-plan dining room and a study add to the home's versatility. The bar area presents an opportunity for conversion into a flatlet, expanding the living options. Outdoor amenities include a lapa with a built-in braai, a patio, and a refreshing pool, perfect for entertaining. The property also features a toolshed, four carports, an outside room, and an outside toilet...

## Features

| Pets Allowed | Yes |                     |       |           |         |
|--------------|-----|---------------------|-------|-----------|---------|
| Interior     |     | Exterior            |       | Sizes     |         |
| Bedrooms     | 4   | Carports / Parkings | 2     | Land Size | 1,137m² |
| Bathrooms    | 3.5 | Security            | Yes   |           |         |
| Kitchens     | 1   | Dom. Accom.         | 1     |           |         |
| Recep. Rooms | 3   | Pool                | Yes   |           |         |
| Studies      | 1   | Views               | False |           |         |
| Furnished    | No  |                     |       |           |         |