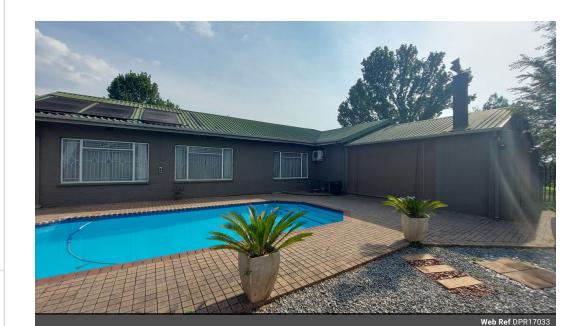

## Perfect Family Home

Situated in a quiet street in a popular area of Sasolburg is this family home that offers you comfort living with all you need. Upon entrance you will find a spacious dining room leading to the kitchen area, the kitchen is newly done and very modern and has a separate wash up area. There is a living room with an air conditioning unit with sliding doors leading to a entertainment area with a built-in braai. The entertainment area can be totally closed up with shutter doors for the cold winter months.

The property offers 3 spacious bedrooms with BIC, the main bedroom has an en-suit bathroom. The second bathroom is ideally located in the hallway by the other two bedrooms and has a bath, shower and a basin. There is also a guest toilet. A study 'office or even a fourth bedroom. Outside you have a gorgeous swimming pool area at the..

## Features

| Pets Allowed | Yes |                     |       |           |                     |
|--------------|-----|---------------------|-------|-----------|---------------------|
| Interior     |     | Exterior            |       | Sizes     |                     |
| Bedrooms     | 3   | Garages             | 2     | Land Size | 1,355m <sup>2</sup> |
| Bathrooms    | 2   | Carports / Parkings | 6     |           |                     |
| Kitchens     | 1   | Security            | Yes   |           |                     |
| Recep. Rooms | 2   | Dom. Accom.         | 1     |           |                     |
| Studies      | 1   | Pool                | Yes   |           |                     |
| Furnished    | No  | Views               | False |           |                     |