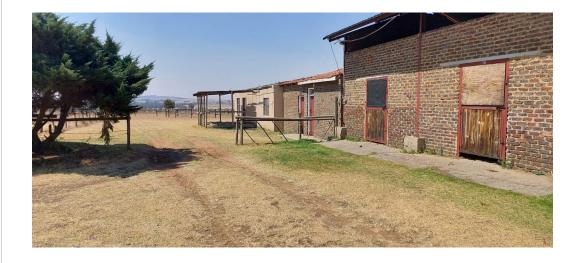

### Farm With Stables Stretching 52 Hectares!

This expansive 52-hectare farm in the tranquil Vaal Power Holdings of Sasolburg offers a unique opportunity for equestrian enthusiasts and agricultural investors alike. The property boasts 60 well-maintained horse stables, designed to support a large-scale equestrian operation. Accompanying the main facilities are two separate flatlets, perfect for staff accommodation or rental opportunities. In addition, the farm includes two comfortable, fully-equipped houses, each with three bedrooms, a bathroom, a kitchen, and a lounge, providing ample space for family living or hosting guests. Two sizable storage areas on the property ensure plenty of room for equipment, feed, and other essentials, making day-to-day operations both efficient and convenient.