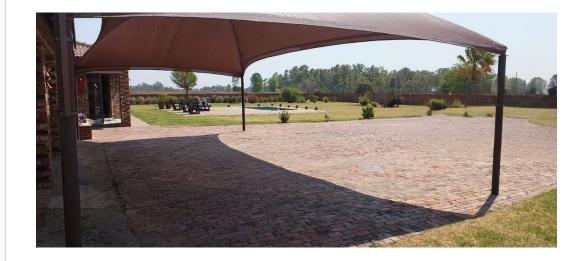

## 53 Hectares Farm-Vaal Power Holdings

Located on a spacious 53.1-hectare plot in Vaal Power AH, Sasolburg, this farm offers a prime opportunity for those seeking a balance of functional agricultural space and comfortable living. The property features multiple boreholes, ensuring a reliable water supply, and a concrete dam that supports irrigation across the vast arable land. Additional water management includes a large tank with a pressure pump, ideal for efficient water distribution. For storage needs, the farm is equipped with a 5x3m storeroom, allowing ample space for farming equipment and supplies.

The residential area of the farm is designed for comfort and entertainment. It boasts a dedicated entertainment room, complete with a built-in braai and a cozy fireplace, providing an ideal space for gathering with friends and family. The property includes a...