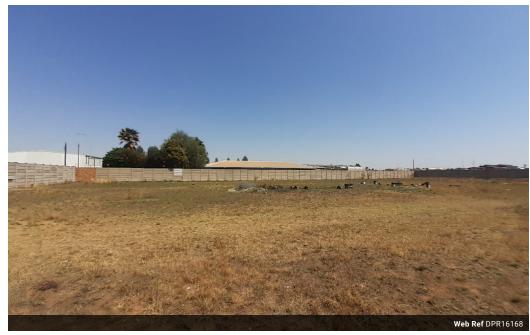

## Industrial Zoned And Approved Plans!

This 4613sqm stand, zoned for industrial use, offers a prime opportunity for businesses or investors looking to expand in a growing area. The property is fully walled, ensuring privacy and security, and features a gate at the front for controlled access. The stand comes with two approved plans, providing flexibility for development. One plan is for a storage unit, ideal for warehousing or rental storage businesses, while the second plan is for a warehouse, perfect for manufacturing, logistics, or distribution operations.

With its strategic location and industrial zoning, this stand is well-suited for various commercial purposes. Don't miss out on this exceptional opportunity to build or expand your business in a well-secured and strategically planned industrial site.