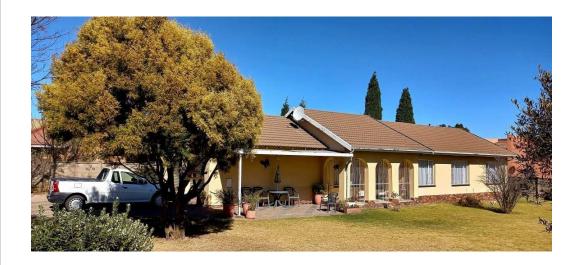

## Elegant Property with Bonus Flatlet!

This charming property boasts three spacious bedrooms, two well-appointed bathrooms, and a single-car garage. The bedrooms are all carpeted and equipped with air conditioners, curtain rails, and built-in cupboards, providing ample storage space and a comfortable living environment. The main bathroom features a basin, bath, shower, blinds, and an en suite, while the second bathroom offers a basin, bath, and blinds. The kitchen is a delightful space, complete with a breakfast nook and an open plan design, creating a welcoming atmosphere for cooking and entertaining. It comes equipped with a stove (oven & hob), dishwasher and washing machine connections, blinds, and curtain rails.

The dining room, also carpeted, features curtain rails and opens onto a lovely veranda, perfect for enjoying meals and gatherings. The living...

## **Features**

| Interior  |    | Exterior |       | Sizes     |         |
|-----------|----|----------|-------|-----------|---------|
| Bedrooms  | 3  | Garages  | 1     | Land Size | 1,068m² |
| Bathrooms | 2  | Security | No    |           |         |
| Kitchens  | 1  | Pool     | No    |           |         |
| Furnished | No | Views    | False |           |         |