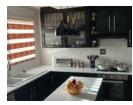

## Spacious Home with Modern Amenities!

This inviting house features a stylish kitchen equipped with a center island, under-counter oven, extractor fan, and hob, making it a chef's delight. The home offers a separate dining room and a comfortable lounge with air conditioning, opening onto a spacious veranda perfect for outdoor relaxation.