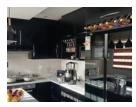

## Spacious Home with Modern Amenities!

This inviting house features a stylish kitchen equipped with a center island, under-counter oven, extractor fan, and hob, making it a chef's delight. The home offers a separate dining room and a comfortable lounge with air conditioning, opening onto a spacious veranda perfect for outdoor relaxation.