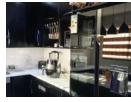

## Spacious Home with Modern Amenities!

This inviting house features a stylish kitchen equipped with a center island, under-counter oven, extractor fan, and hob, making it a chef's delight. The home offers a separate dining room and a comfortable lounge with air conditioning, opening onto a spacious veranda perfect for outdoor relaxation.