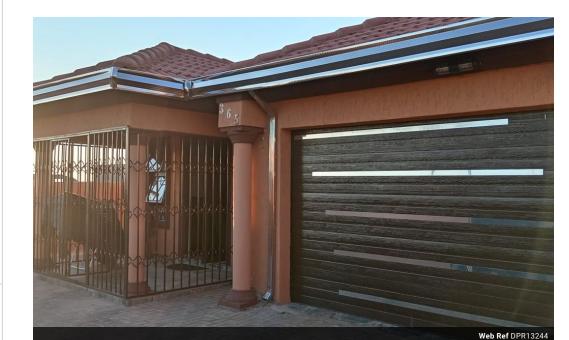

## Spacious Home with Modern Amenities!

This inviting house features a stylish kitchen equipped with a center island, under-counter oven, extractor fan, and hob, making it a chef's delight. The home offers a separate dining room and a comfortable lounge with air conditioning, opening onto a spacious veranda perfect for outdoor relaxation.

## **Features**

| Pets Allowed | Yes |          |       |           |       |
|--------------|-----|----------|-------|-----------|-------|
| Interior     |     | Exterior |       | Sizes     |       |
| Bedrooms     | 3   | Security | Yes   | Land Size | 322m² |
| Bathrooms    | 1   | Pool     | No    |           |       |
| Kitchens     | 1   | Views    | False |           |       |
| Recep. Rooms | 2   |          |       |           |       |
| Furnished    | No  |          |       |           |       |