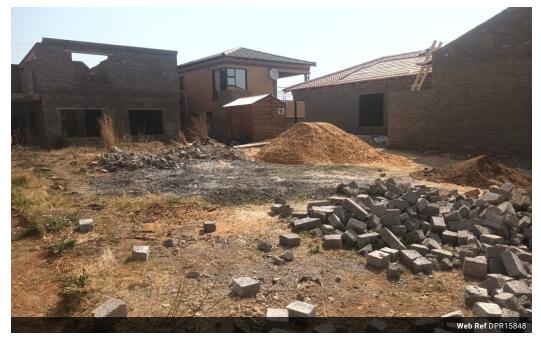

## Prime 250m<sup>2</sup> Vacant Stand Opportunity

This 250 square meter vacant stand offers a prime opportunity to build your dream home or investment property in a sought-after area. The level plot is ideal for construction, providing ample space for a modern residence with room for outdoor living.

Situated in a well-established neighborhood, this stand is conveniently located close to schools, shopping centers, and main access routes. With its excellent location and development potential, this property is perfect for those looking to create a personalized space tailored to their needs. Don't miss out on this versatile piece of land!