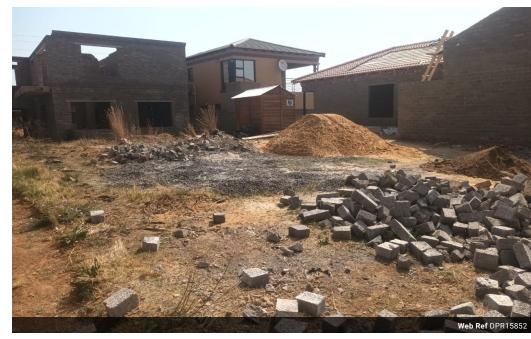

## Prime 260m<sup>2</sup> Vacant Stand Opportunity

This 260 square meter vacant stand offers an excellent chance to create your dream home or investment property in a soughtafter location. With its level terrain, the plot provides a perfect foundation for a modern home with ample outdoor space.

Nestled in a well-established community, this stand is conveniently close to schools, shopping centers, and major routes, making daily life convenient and accessible. Boasting a prime location and endless development potential, this property is ideal for crafting a personalized living space. Don't miss this unique opportunity to secure versatile land today!