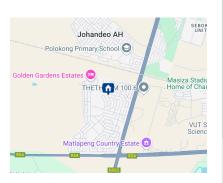

## Prime Stand in Golden Gardens

Discover the perfect opportunity to build your dream home on this 280-square-meter vacant stand in the sought-after Golden Gardens. This well-located property offers a blank canvas for you to design a space tailored to your needs and preferences.

Situated in a growing community, this stand provides easy access to local amenities, schools, and transport routes, making it ideal for families or investors. Whether you're envisioning a cozy home or a modern investment property, this stand is the perfect foundation for your vision.