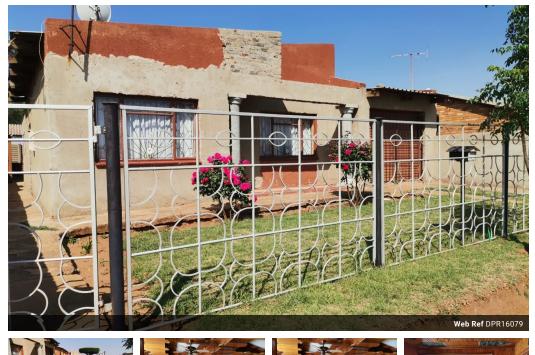

### Cozy Two-Bedroom Home Retreat

This cozy home offers a welcoming atmosphere with its charming layout. The kitchen seamlessly connects to an open-plan lounge and dining room, creating a spacious yet intimate living area. The house features two comfortable bedrooms with built-in cupboards, providing ample storage.

The single bathroom includes a bath, basin, and toilet for your convenience, and there's an additional outside toilet for added practicality. The tidy garden is well-maintained, offering a peaceful outdoor space perfect for relaxation. This home is ideal for those seeking comfort and simplicity in a neat and well-organized setting.