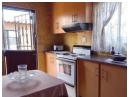

## Charming Two-Bedroom Haven Awaits You!

Welcome to this cozy two-bedroom haven, where simplicity meets comfort in every detail. The open-plan design seamlessly connects the dining room, adorned with tiled floors and curtain rails, to the family/TV room, creating a welcoming space for gatherings and relaxation. The well-appointed kitchen features modern amenities, including a stove with an oven and hob, as well as a practical washing machine connectional all set against easy-to-maintain tiled floors.