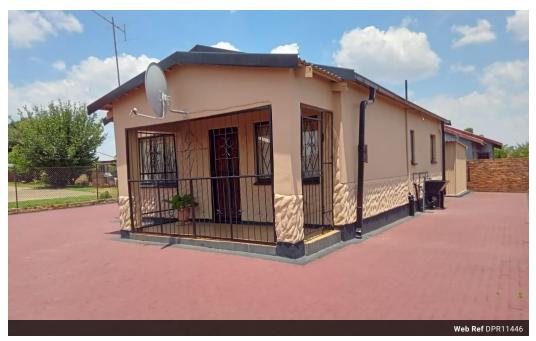

## Charming Two-Bedroom Haven Awaits You!

Welcome to this cozy two-bedroom haven, where simplicity meets comfort in every detail. The open-plan design seamlessly connects the dining room, adorned with tiled floors and curtain rails, to the family/TV room, creating a welcoming space for gatherings and relaxation. The well-appointed kitchen features modern amenities, including a stove with an oven and hob, as well as a practical washing machine connectional all set against easy-to-maintain tiled floors.

The bathroom, with its tiled floors, offers a clean and functional space, complete with a basin, bath, and toilet. Each bedroom is thoughtfully designed, with laminated floors, curtain rails, and built-in cupboards in the first bedroom, providing both style and storage solutions. The second bedroom, featuring laminated floors and curtain rails, ensures a comfortable...