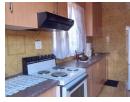

## Charming Two-Bedroom Haven Awaits You!

Welcome to this cozy two-bedroom haven, where simplicity meets comfort in every detail. The open-plan design seamlessly connects the dining room, adorned with tiled floors and curtain rails, to the family/TV room, creating a welcoming space for gatherings and relaxation. The well-appointed kitchen features modern amenities, including a stove with an oven and hob, as well as a practical washing machine connectional all set against easy-to-maintain tiled floors.