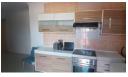

The second and third bedrooms are both tiled and only one has build-in cupboards. The second bathroom consists of a bathtub, toilet and basin and the third of a shower toilet and basin. The fully tiled open plan kitchen and large living room leads to a spacious dining room.