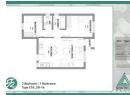

## **Features**

| Pets Allowed | Yes |                     |      |            |                  |
|--------------|-----|---------------------|------|------------|------------------|
| Interior     |     | Exterior            |      | Sizes      |                  |
| Bedrooms     | 2   | Garages             | 1    | Floor Size | 56m <sup>2</sup> |
| Bathrooms    | 1   | Carports / Parkings | 2    | Land Size  | 350m²            |
| Kitchens     | 1   | Security            | No   |            |                  |
| Recep. Rooms | 1   | Pool                | No   |            |                  |
| Furnished    | No  | Views               | True |            |                  |