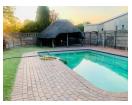

## **Features**

| Pets Allowed | Yes |                     |       |           |         |
|--------------|-----|---------------------|-------|-----------|---------|
| Interior     |     | Exterior            |       | Sizes     |         |
| Bedrooms     | 3   | Garages             | 2     | Land Size | 1,983m² |
| Bathrooms    | 2   | Carports / Parkings | 3     |           |         |
| Kitchens     | 1   | Security            | Yes   |           |         |
| Recep. Rooms | 2   | Pool                | Yes   |           |         |
| Studies      | 1   | Views               | False |           |         |
| Furnished    | No  |                     |       |           |         |

## Extras

Built In Bar Boomed Area Security Gate Flatlet Granite Tops Lapa