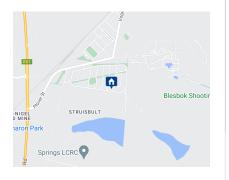

## 1000sqmÂ2 VACANT LAND SITUATED IN STRUISBULT

Come and built your dream house on this large vacant land, located in a lovely and peaceful neighborhood. The land is situated near well known schools in the area. The stand is approximately 8km to Springs mall and 5km to Selcourt shopping center. Other nearby amenities includes Struisbult Care Center, Pre-schools and a few minutes drive to N17.

The land will be ideal for families looking to buy and build their dream home in a family orientated area, the land is in between houses giving you that comfortable community feeling of being part of a neighborhood. Interested in seeing the stand and what it has to offer? Then call now and book your appointment to view!