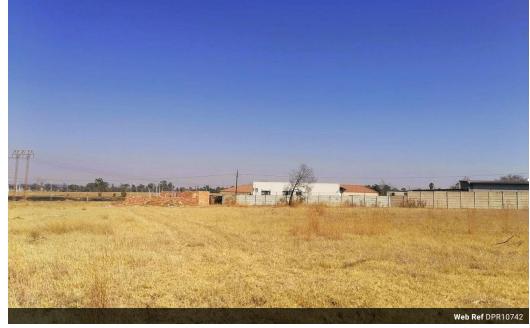

## 1000sqmÂ2 VACANT LAND SITUATED IN STRUISBULT

Come and built your dream house on this large vacant land, located in a lovely and peaceful neighborhood. The land is situated near well known schools in the area. The stand is approximately 8km to Springs mall and 5km to Selcourt shopping center. Other nearby amenities includes Struisbult Care Center, Pre-schools and a few minutes drive to N17.

The land will be ideal for families looking to buy and build their dream home in a family orientated area, the land is in between houses giving you that comfortable community feeling of being part of a neighborhood. Interested in seeing the stand and what it has to offer? Then call now and book your appointment to view!