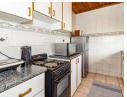

## Features

| Pets Allowed | Yes |                     |       |            |                  |
|--------------|-----|---------------------|-------|------------|------------------|
| Interior     |     | Exterior            |       | Sizes      |                  |
| Bedrooms     | 1   | Carports / Parkings | 2     | Floor Size | 52m <sup>2</sup> |
| Bathrooms    | 1   | Security            | Yes   |            |                  |
| Kitchens     | 1   | Pool                | No    |            |                  |
| Recep. Rooms | 1   | Views               | False |            |                  |
| Furnished    | No  |                     |       |            |                  |