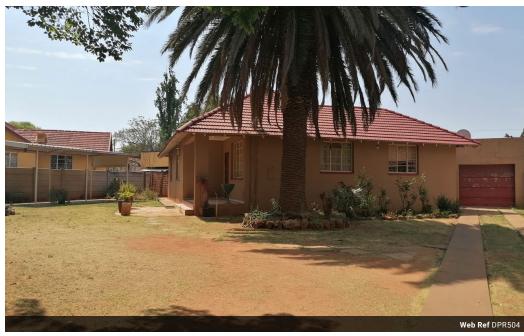

## Well Priced three bedroom family home.

This family home offers three bedrooms with BIC and two with fans. Separate bathroom and toilet. Open plan kitchen, dinning room and lounge. Laundry, servants courters and small room, with no toilet outside. lock up garage and long drive way to set up carports. Spacious undercover braai area, the garden is big enough to put in a splash pool. Gate has remote, but needs to be re connected, as well as the intercom. Pre Paid meter was in process. Landscaped garden. Lots of potential and well priced, this property could be yours.

## Features

| Pets Allowed | Yes |                     |       |            |                   |
|--------------|-----|---------------------|-------|------------|-------------------|
| Interior     |     | Exterior            |       | Sizes      |                   |
| Bedrooms     | 3   | Garages             | 1     | Floor Size | 1m²               |
| Bathrooms    | 1.5 | Carports / Parkings | 2     | Land Size  | 845m <sup>2</sup> |
| Kitchens     | 1   | Security            | Yes   |            |                   |
| Recep. Rooms | 2   | Dom. Accom.         | 1     |            |                   |
| Furnished    | No  | Pool                | No    |            |                   |
|              |     | Views               | False |            |                   |