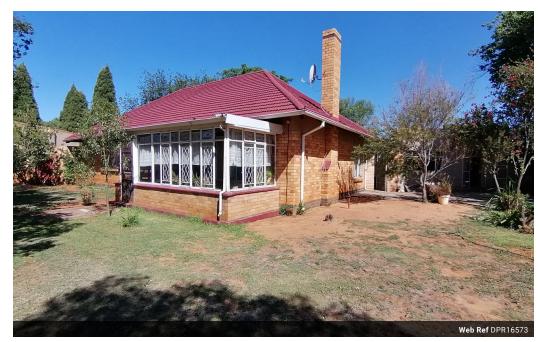

## A Perfect Property for Big Family

This property is standing on a big stand and consists of two properties. The main house has 3 bedrooms, one and a half bathroom, a lounge and dining area, enclosed patio, a spacious kitchen; the second property is a garage converted into a one bedroom flatlet with own kitchenette, a walk in closet and a bathroom, a lounge. The property further offers a double garage and a Lapa or braai area. Call today to book your viewing appointment and call this property your new home.

## **Features**

| Pets Allowed | Yes |                     |       |            |         |
|--------------|-----|---------------------|-------|------------|---------|
| Interior     |     | Exterior            |       | Sizes      |         |
| Bedrooms     | 4   | Garages             | 2     | Floor Size | 225m²   |
| Bathrooms    | 2.5 | Carports / Parkings | 2     | Land Size  | 1,228m² |
| Kitchens     | 1.5 | Security            | No    |            |         |
| Recep. Rooms | 1.5 | Pool                | No    |            |         |
| Furnished    | No  | Views               | False |            |         |
|              |     |                     |       |            |         |