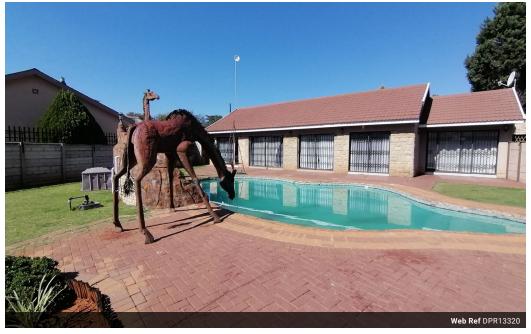

## This Huge Lovely Property Includes Everything You Can Imagine!!!

This ready to move in 5 bedrooms property close to Spar boasts the following:

2.5 bathrooms, an upgraded kitchen with scullery, gas stove and the water filter, a spacious lounge, dining, TV room, enclosed patio, prepaid electricity, outside: double garage, double carport, another single carport next to the garage, a sparkling swimming pool, two big LAPAS, one with a big snocker table which is included in the price, built-in braai area, borehole which supplies water within the whole household, a big JoJo tank, Wendy house, one bedroom staff accommodation with own toilet for convenience, aircons, water sprinklers, a big yard to accommodate friends and family during celebrations or get togethers. Call today to book your viewing appointment and call this lovely property your new home.