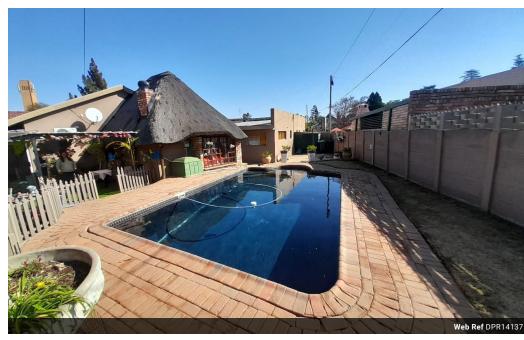

## Charming Family Home with Modern Amenities

This beautiful property features a spacious backyard complete with a sparkling pool, perfect for family fun and entertaining, The home includes a single garage with an adjacent workshop, ideal for DIY enthusiasts, and a carport for additional covered parking. Inside, you'll find two bedrooms, a well furnished bathroom with a modern shower, and a dedicated study perfect for a home office. The living room is spacious and inviting with a dinning area, while the inbuilt braai area is perfect for hosting gatherings. The property also includes a separate flat with one bedroom and a bathroom with a shower, providing extra space for guests or rental income. The front garden is well maintained and adds to the home's curb appeal.