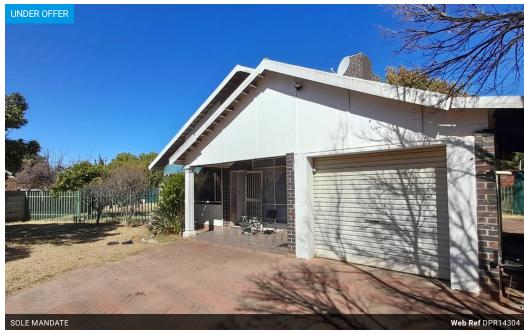

## Put Your Own Stamp

Dormehl Phalane is proud to present this Sole Mandate in extension 4 which is the best area of Stilfontein. The property offers 3 bedrooms, one and a half bathroom with a bath, a basin and a separate toilet, a lounge and dining area, a well sized kitchen to cook meals for the whole family and friends.. Outside is a single garage, a shade net, a storeroom and a toilet. The yard is big enough to allow further developments. Call today to book your viewing appointment and avoid a disappointment as this property will not be long in the market.

## Features

| Pets Allowed | Yes |                     |       |           |         |
|--------------|-----|---------------------|-------|-----------|---------|
| Interior     |     | Exterior            |       | Sizes     |         |
| Bedrooms     | 3   | Garages             | 1     | Land Size | 1,548m² |
| Bathrooms    | 1.5 | Carports / Parkings | 6     |           |         |
| Kitchens     | 1   | Security            | No    |           |         |
| Recep. Rooms | 1.5 | Pool                | No    |           |         |
| Furnished    | No  | Views               | False |           |         |
|              |     |                     |       |           |         |