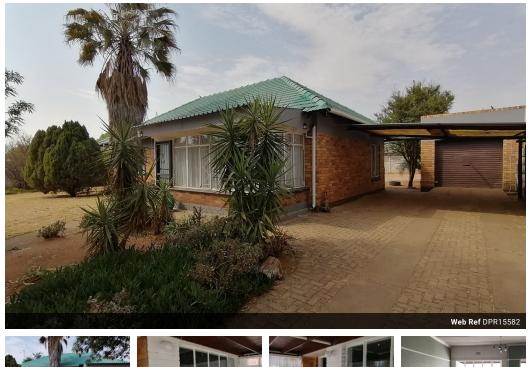

## A Property Awaiting New Owner

🚽 1.5 🛛 😭 1

This property offers 3 bedrooms, 2 with BICs, one and a half bathroom, a lounge and a dining area, a kitchen, enclosed patio for warming up during cold winter days. Outside is a single garage, a carport big enough to accommodate 2 vehicles, one bedroom staff accommodation with own toilet. The property boasts pre-paid electricity and the geyser is outside. Call today to book your viewing appointment and call this property your new home.