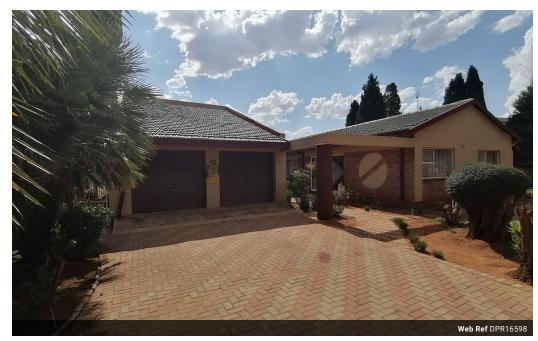

## 4 Bedroom Freestanding For Sale in Stilfontein Ext 4

R859,000

Monthly Bond Repayment R8,866.50

Calculated over 20 years at 11% with no deposit.

Transfer Costs R28,244.00 Bond Costs R21,450.00

These calculations are only a guide. Please ask your conveyancer for exact calculations.

## A Property Which Can Easily Be Turned Into A Guesthouse

This big property standing on a big stand can easily be turned into a guesthouse or it is suitable for a big family. The boasts 4 bedrooms, main bedroom with own full en-suite bathroom, the second bathroom offers a bath, a basin and a separate toilet. The house further offers a spacious kitchen to cook meals for the whole family and friends, , a laundry, a lounge, a dining room, TV room, a study or office, a big entertainment area with a bar and own toilet. Outside is a Lapa with built-in braai area, a swimming pool, a double garage which has a space for storage upstairs. Please note that the ceilings will be painted and the swimming pool is working; but the current owner is not using it. Call today to book your viewing appointment and call this beautiful place your new