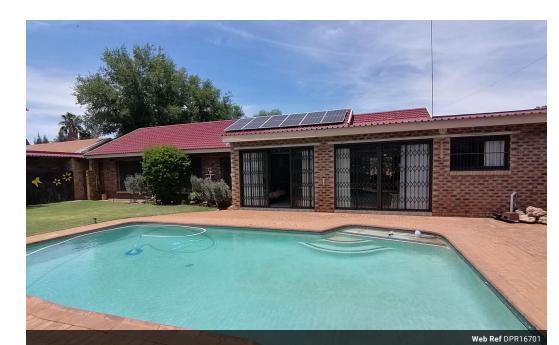

## A Must See and Buy Property

This property boasts 3 bedrooms all with BICs, Main bedroom has own en-suite full bathroom, the second bathroom has a bathtub with built-in shower, a basin and a toilet, an open plan lounge, dining and a kitchen with scullery, a modern enclosed patio with a bar and a sink for convenience. Outside is a double entrance with two electric gates and new pavement, 4 garages (1 double and 2 separate) inside the two garages is a stairway with a cabin upstairs; which was used as an office, sparkling pool, braai area facing the pool, well manicured lawn, storage. The property offers the following extras which are a big bonus: borehole, solar panels, an invertor with 2 batteries, cameras, 4 big modern fans, pre-paid electricity. This is a really must see as it will not be in the market for a long time. Wait no longer and become the new...

## Features

| Pets Allowed | Yes |                     |       |            |         |
|--------------|-----|---------------------|-------|------------|---------|
| Interior     |     | Exterior            |       | Sizes      |         |
| Bedrooms     | 3   | Garages             | 4     | Floor Size | 224m²   |
| Bathrooms    | 2   | Carports / Parkings | 4     | Land Size  | 1,102m² |
| Kitchens     | 1.5 | Security            | Yes   |            |         |
| Recep. Rooms | 2   | Pool                | Yes   |            |         |
| Furnished    | No  | Views               | False |            |         |