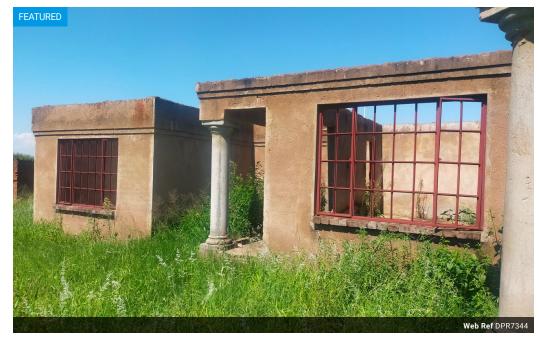

## Residential Property For Sale in Ha-mutsha Khwekhwe

This lovely unfinished structure is situated in Khwekhwe next to the military base. It is a 1200 sqm land. It is well priced, zoned and value for money. It has 3 bedrooms, Living room, Kitchen,  $2 \times bath$  and toilet, study and a double garage.

## **Features**

| Interior     |    | Exterior |       | Sizes      |                     |
|--------------|----|----------|-------|------------|---------------------|
| Bedrooms     | 3  | Garages  | 1     | Floor Size | 1,200m <sup>2</sup> |
| Bathrooms    | 2  | Security | No    | Land Size  | 1,200m <sup>2</sup> |
| Kitchens     | 1  | Pool     | No    |            |                     |
| Recep. Rooms | 1  | Views    | False |            |                     |
| Studies      | 1  |          |       |            |                     |
| Furnished    | No |          |       |            |                     |