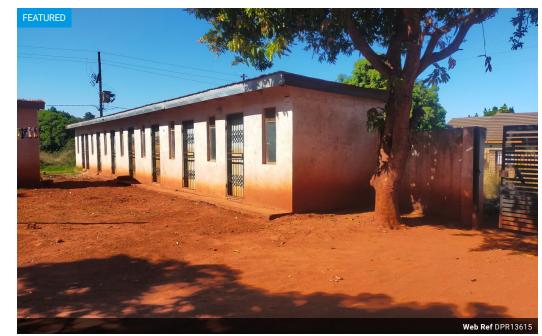

## STUDENTS AND WORKERS ACCOMMODATION FOR SALE IN MAUNGANI

This property is situated closer to University of Venda Maungani gate. It is fenced and has a potential or space for further development. The main house has 6 rooms. It has 24 outside rooms with burglar doors. Electricity is prepaid. There are 2 toilets and 4 showers. It is fenced with a high gate.