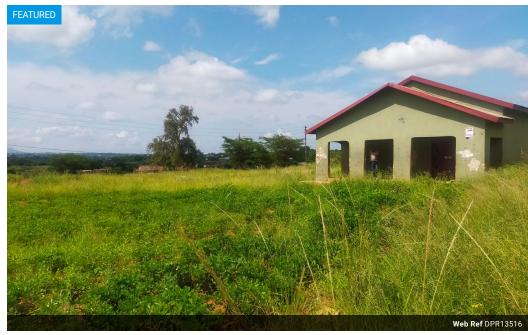

## RESTAURANT BUILDING FOR SALE IN MULEDANE

This restaurant building is situated closer to the tar road and between the residential houses. It is on 3437 sqm land. The building comprises of a shop, kitchen and a storeroom. The building needs renovations. An investor can build a residential accommodation apartments for students or workers on the land. It is a good investment with great potential earnings.

## **Features**

| Interior  |    | Exterior |       | Sizes      |                     |
|-----------|----|----------|-------|------------|---------------------|
| Furnished | No | Security | No    | Floor Size | 3,437m <sup>2</sup> |
|           |    | Pool     | No    | Land Size  | 3,437m <sup>2</sup> |
|           |    | Views    | False |            |                     |