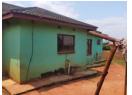

HOUSE FOR SALE IN MULEDANE

This property is in the area of Muledane, Block J, Thohoyandou. It is only 5 km away from Thohoyandou CBD and Thavhani Mall. This house is suitable for any family size and the yard is big, 2475sqm, for any future developments. The size of the yard is 2475 sqm. The house is partially walled and has prepaid water and electricity. It is paved or cemented from the gate to the garages,

The house has a double garage, kitchen, sitting room, dining room, 2x bath and toilet and 3 bedrooms with BIC. This property needs a little renovation, and it can be used. This property is suitable for family use, or it can be turned into rental accommodation. Call to view