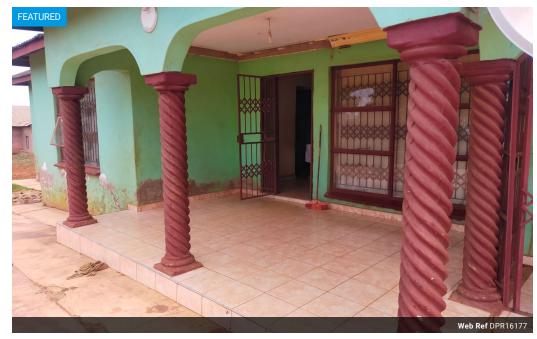

HOUSE FOR SALE IN MULEDANE

This property is in the area of Muledane, Block J, Thohoyandou. It is only 5 km away from Thohoyandou CBD and Thavhani Mall. This house is suitable for any family size and the yard is big, 2475sqm, for any future developments. The size of the yard is 2475 sqm. The house is partially walled and has prepaid water and electricity. It is paved or cemented from the gate to the garages,

The house has a double garage, kitchen, sitting room, dining room, 2x bath and toilet and 3 bedrooms with BIC. This property needs a little renovation, and it can be used. This property is suitable for family use, or it can be turned into rental accommodation. Call to view