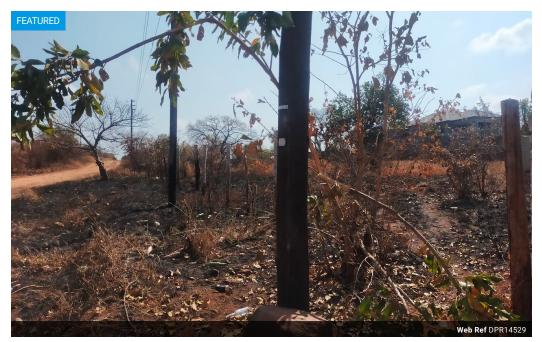

## BUSINESS STAND FOR SALE IN HA-MUTOTI

This beautiful business stand is in the area of Ha-Mutoti which is closer to Nandoni dam. The stand is closer to the tar road and the middle of Thohoyandou CBD and Malamulele CBD. This stand is suitable for entertainment businesses like the lodge, motel, guest house, etc. It is well positioned and next to Riverside lodge. The land size is 2000 sqm. It is a good investment property.