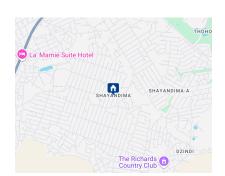

## UNFINISHED HOUSE FOR SALE IN SHAYANDIMA

This unfinished house in located in Shayandima. It is in walking distance to Shayandima shopping center and the Punda Maria road which leads to Thohoyandou CBD. There are schools in the area. This house has a space for a triple garage, 4 bedrooms, sitting room, dining room, kitchen and bath and toilet space. It needs to be completed but much of the hard work has been done. The stand has a borehole and a septic tank. It can be used as a family home or be converted to a lodge or accommodation center. Do note the area is not yet connected to the power grid and solar panels must be used. this stand is under Tribal Authority.