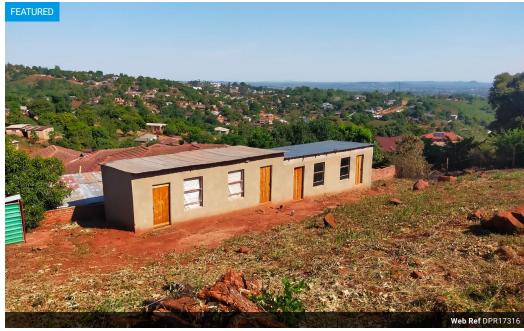

## ACCOMMODATION LAND FOR SALE IN MILUWANI

This property is in Milluwani or unit C Thohoyandou. It is in a short distance drive to Sibasa and Thohoyandou CBD. This property is ideal for students or workers accommodation. It has 4 rooms, and the land size is large for the construction of additional rooms. This size of the land is 1200 sqm. This land has a lot of business potential, and it is closer to another popular student's accommodation building.

## **Features**

| Interior  |    | Exterior |       | Sizes     |                     |
|-----------|----|----------|-------|-----------|---------------------|
| Bedrooms  | 4  | Security | No    | Land Size | 1,200m <sup>2</sup> |
| Furnished | No | Pool     | No    |           |                     |
|           |    | Viewe    | Foloo |           |                     |