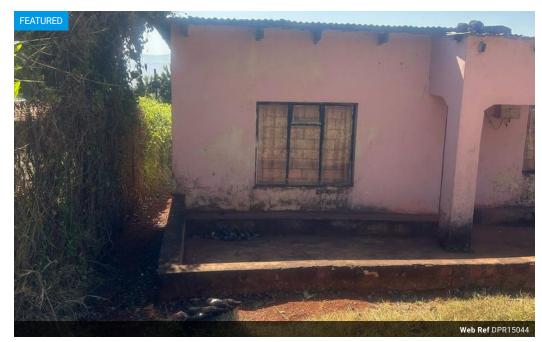

## HOUSE FOR SALE IN TSHIDAULU

this family house is in Tshidaulu, Sibasa. It is in close proximity of White Area in Sibasa. The stand is actually second street from White Area. It is near Bambino preschool and Bergvlam primary school. 3 minutes' drive to Sibasa Shoprite shop. The house has 4 rooms with fence and water. The size of the land is 650sqm. It is suitable for any size of the family or as a startup property.

## Features

| Pets Allowed | Yes |          |       |           |       |
|--------------|-----|----------|-------|-----------|-------|
| Interior     |     | Exterior |       | Sizes     |       |
| Bedrooms     | 2   | Security | No    | Land Size | 650m² |
| Bathrooms    | 1   | Pool     | No    |           |       |
| Kitchens     | 1   | Views    | False |           |       |
| Furnished    | No  |          |       |           |       |