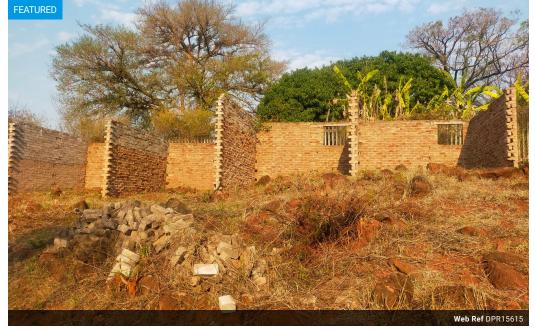

## UNFINISHED STUDENT ACCOMMODATION FOR SALE IN TSHIFURA

This unfinished student accommodation structure is in the area of Tshifura, Block Q. It is behind Nthume hospital and closer or in a walking distance to Vhembe FET. It is also nearer to Makwarela township and Sibasa shopping center with its public transport. The size of the land is 1423 sqm. It can be developed into a student or workers accommodation. There are 2 rooms which are complete and 9 unfinished rooms.

There are bricks in the yard and sand. 5 door frames are also included as part of the sale. There is a title deed on this land. There is enough land space to build more rooms. This area has electricity.