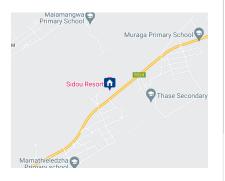

## COMMERCIAL VACANT LAND FOR SALE IN SIDOU

This business stand is next to Punda Maria road. It is 19 km from Thohoyandou CBD. It is ideal for brick yard or any choice of your business. This land has many possibilities and offers great location with easy and quick access to the main road. This land is massive with 2000 sqm. This land has been priced right to sell. Note there is no water and electricity on this stand.