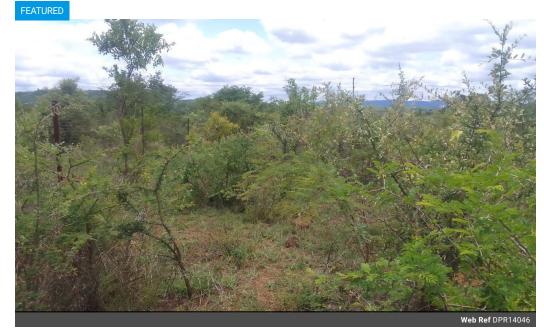

## COMMERCIAL VACANT LAND FOR SALE IN SIDOU

This business stand is next to Punda Maria road. It is 19 km from Thohoyandou CBD. It is ideal for brick yard or any choice of your business. This land has many possibilities and offers great location with easy and quick access to the main road. This land is massive with 2000 sqm. This land has been priced right to sell. Note there is no water and electricity on this stand.