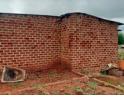

## PROPERTY FOR SALE IN MAKHUVHA TSHILIVHO

This property is outside of Thohoyandou in the area of Makhuvha Tshilivho. It is on the Punda Maria Road and this property is only 1 km away from the tar road. The area is only 15 km away from Thohoyandou CBD. The size of the stand is 2500 sqm and it is partially walled and fenced on the side. It has a structure with 4 rooms. It has an open plan kitchen and sitting room and 2 bedrooms. This property is suitable for any family size, and it has enough space for any improvements.