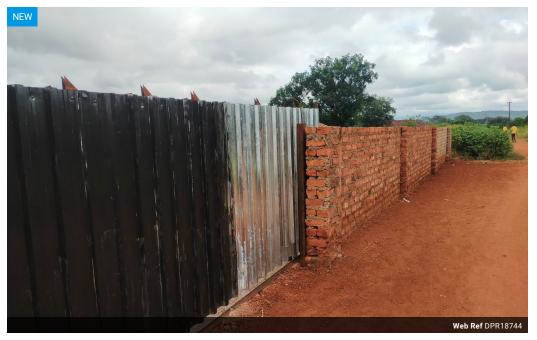

## PROPERTY FOR SALE IN MAKHUVHA TSHILIVHO

This property is outside of Thohoyandou in the area of Makhuvha Tshilivho. It is on the Punda Maria Road and this property is only 1 km away from the tar road. The area is only 15 km away from Thohoyandou CBD. The size of the stand is 2500 sqm and it is partially walled and fenced on the side. It has a structure with 4 rooms. It has an open plan kitchen and sitting room and 2 bedrooms. This property is suitable for any family size, and it has enough space for any improvements.