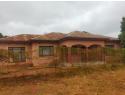

## HOUSE FOR SALE IN TSHIVHULANI

This house is in Tshivhulani, Sibasa. It is in a short distance drive from the Technical College and Sibasa Shopping centre. It is closer to schools and public transportation. It is fenced and have a high gate. The house has a kitchen, dining room, sitting room, 3 bedrooms, and bath with toilet. There are 3 outside rooms in the yard which can be used to accommodate students or workers for extra income. There is enough space for house extension or construction of extra rooms. The size of the land is 1026 sqm.

## Features

| Pets Allowed | Yes |                     |       |           |         |
|--------------|-----|---------------------|-------|-----------|---------|
| Interior     |     | Exterior            |       | Sizes     |         |
| Bedrooms     | 3   | Carports / Parkings | 1     | Land Size | 1,026m² |
| Bathrooms    | 1   | Security            | No    |           |         |
| Kitchens     | 1   | Dom. Accom.         | 1     |           |         |
| Recep. Rooms | 2   | Pool                | No    |           |         |
| Furnished    | No  | Views               | False |           |         |
|              |     |                     |       |           |         |