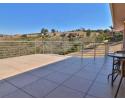

## 5 Bedroom House in Haenertsburg Tzaneen

571 sq. m floor plan face brick (low maintenance) tiled roof double storey house in a security estate with 24 hours access control. The main living area is on the first floor with amazing views over Ebenezer Dam and Mountain range. Its location perfectly shelters the house from the prevailing east winds.

The top floor has 4 large bedrooms all with wooden floors, a study and a storeroom. The main Bedroom has ensuite with walk in shower with two showerheads, bidet, toilet and wash basin. Large tiled open plan living area includes two separate lounges, dining room with central Home Fires fireplace, and underfloor heating. Kitchen has large granite work tops with beechwood cupboards; walk in pantry and separate scullery leading into back garden. The back of the house is accessible via a ramp to drive your car right up to the...