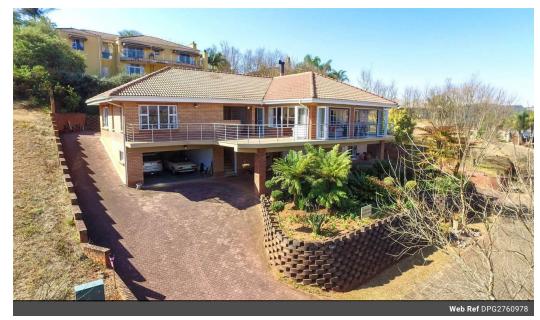

## 5 Bedroom House in Haenertsburg Tzaneen

571 sq. m floor plan face brick (low maintenance) tiled roof double storey house in a security estate with 24 hours access control. The main living area is on the first floor with amazing views over Ebenezer Dam and Mountain range. Its location perfectly shelters the house from the prevailing east winds.

The top floor has 4 large bedrooms all with wooden floors, a study and a storeroom. The main Bedroom has ensuite with walk in shower with two showerheads, bidet, toilet and wash basin. Large tiled open plan living area includes two separate lounges, dining room with central Home Fires fireplace, and underfloor heating. Kitchen has large granite work tops with beechwood cupboards; walk in pantry and separate scullery leading into back garden. The back of the house is accessible via a ramp to drive your car right up to the...

## **Features**

| Interior     |     | Exterior            |      | Sizes      |       |
|--------------|-----|---------------------|------|------------|-------|
| Bedrooms     | 5   | Garages             | 5    | Floor Size | 571m² |
| Bathrooms    | 2.5 | Carports / Parkings | 3    | Land Size  | 881m² |
| Kitchens     | 1   | Security            | No   |            |       |
| Recep. Rooms | 3   | Pool                | No   |            |       |
| Studies      | 1   | Views               | True |            |       |
| Furnished    | No  |                     |      |            |       |