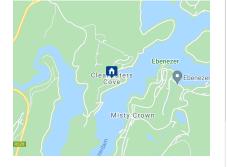

## 5 Bedroom House in Haenertsburg Tzaneen

571 sq. m floor plan face brick (low maintenance) tiled roof double storey house in a security estate with 24 hours access control. The main living area is on the first floor with amazing views over Ebenezer Dam and Mountain range. Its location perfectly shelters the house from the prevailing east winds.