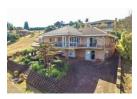

## 5 Bedroom House in Haenertsburg Tzaneen

571 sq. m floor plan face brick (low maintenance) tiled roof double storey house in a security estate with 24 hours access control. The main living area is on the first floor with amazing views over Ebenezer Dam and Mountain range. Its location perfectly shelters the house from the prevailing east winds.

The top floor has 4 large bedrooms all with wooden floors, a study and a storeroom. The main Bedroom has ensuite with walk in shower with two showerheads, bidet, toilet and wash basin. Large tiled open plan living area includes two separate lounges, dining room with central Home Fires fireplace, and underfloor heating. Kitchen has large granite work tops with beechwood cupboards; walk in pantry and separate scullery leading into back garden. The back of the house is accessible via a ramp to drive your car right up to the...